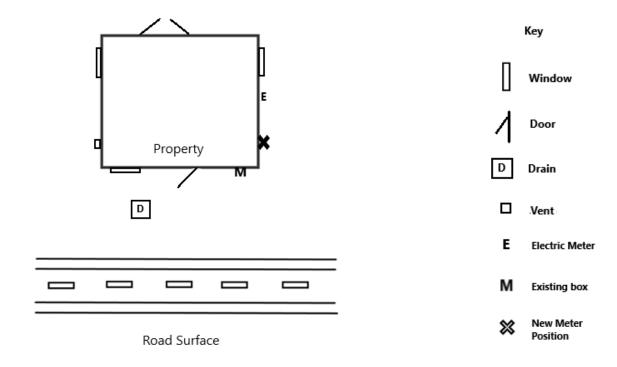

**Meter Box Relocation Instruction** – Using the floor plan below, please identify any doors, windows, drains, vents, electric meter box (meter boxes should be 150mm apart) Please also mark any pathing areas and where possible provide photos of the existing and new meter positions) If the new meter position is at the side of the property, it needs to be a maximum of 2m from the gable end. Please see example on Page 3.

## Please confirm the following:

- Confirm existing box type and position on the property. Mark with an 'M'
- New box type and position on property. Mark with an 'X'
- Confirm if you will be doing the excavations required to relocate the meter:

(These are: excavation 1.2 metres x 1.2 metres to gain access to the existing service pipe and trenches of 600mm x 600mm wide and deep to the new meter position)

• Under no circumstances should a PE gas pipe be under any part of a building.

Example: